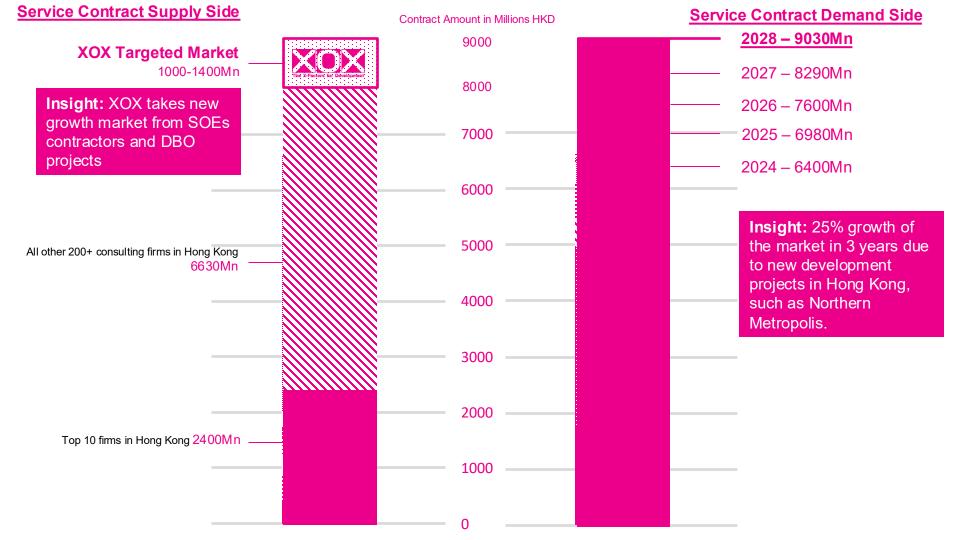

## **Market Size and Business Scalability**

After integrating professional services, XOX aims to focus on the Hong Kong market and match the size of the top three consultancy firms within two years. 整合專業服務後, XOX專注於香港市場, 目標 在兩年內達到三大顧問公司的規模。

Serviceable Obtainable Market (SOM)

us**\$200Mn\*** 

Match the contract size of top Hong Kong firms (e.g., AECOM, Arup, WSP).

With integrated services, technology optimization, and co-investment strategies, XOX targets the PPP investment market to build a robust asset base in our treasury. 通過整合服務、技術優化及共同投資策略, XOX目標鎖定PPP投資市場,於財務庫中累積 重大資產。

Serviceable Available Market (SAM)

us**\$650Mn^** 

Expand beyond consultancy to include 5% of Hong Kong's PPP infrastructure market.

XOX plans to scale this model from Hong Kong to the Greater Bay Area and Asia Pacific, capturing a larger market share.

### XOX計劃將此模式從香港擴展至大灣區及亞太 地區,獲取更大市場份額。

Total Available Market (TAM)

us**\$ 2.5Bn** '

Scale the XOX model to capture 5% of the Greater Bay Area (GBA) and Asia Pacific consultancy/investment market.

\*Hong Kong's engineering and design consultancy market is US\$34-35 billion in 2025. The top three firms hold US\$650-1200 million (19-35%). XOX aims for 6-12% of the total market, rivaling one major player's share.

Consultancy: US\$200-400 million (SOM) and PPP Investment: US\$150-250 million (5% of an estimated US\$3-5 billion PPP market in Hong Kong).

'The GBA and Asia Pacific market for consultancy and RPPs is conservatively estimated at US\$50 billion, driven by GBA's US\$100+ billion construction output and Asia Pacific's US\$5+ trillion construction growth by 2030.