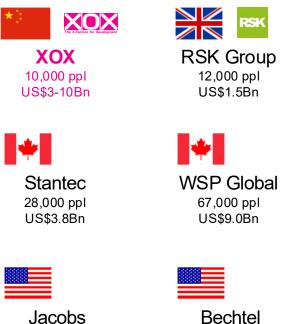

## **Global Market Benchmarking XOX in 5 Years**

 $\searrow$ 

 $\overline{}$ 

Mott MacDonald

18,000 ppl

US\$2.3Bn

Tetra Tech

28,000 ppl

US\$4.0Bn

Bechtel 50,000 ppl US\$17.6Bn

Arup 18,000 ppl US\$2.8Bn

Cushman 53,000 ppl US\$10.3Bn

CBRE

141,000 ppl

US\$48.4Bn

Arcadis 36,000 ppl US\$3.5Bn

AECOM 50,000 ppl US\$14.0Bn