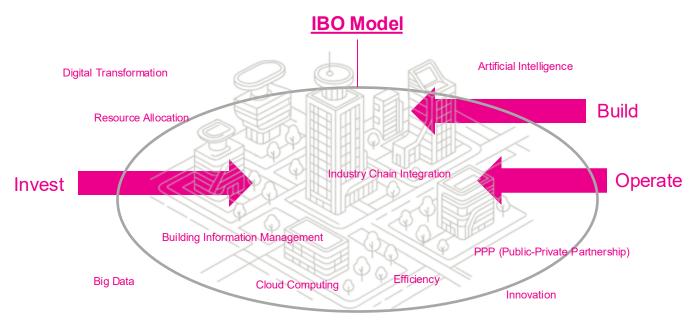

### **Business Model –**

# Invest, Build, and Operate (IBO)

**Invest-Build-Operate (IBO) integration** is a comprehensive project management model that combines investment, construction, and operation. By integrating resources across all stages, it achieves risk diversification and optimized resource allocation, enhancing the long-term value of projects. This model adapts to market changes, enhances corporate competitiveness, and promotes a transformation towards efficient and sustainable development in the construction industry.